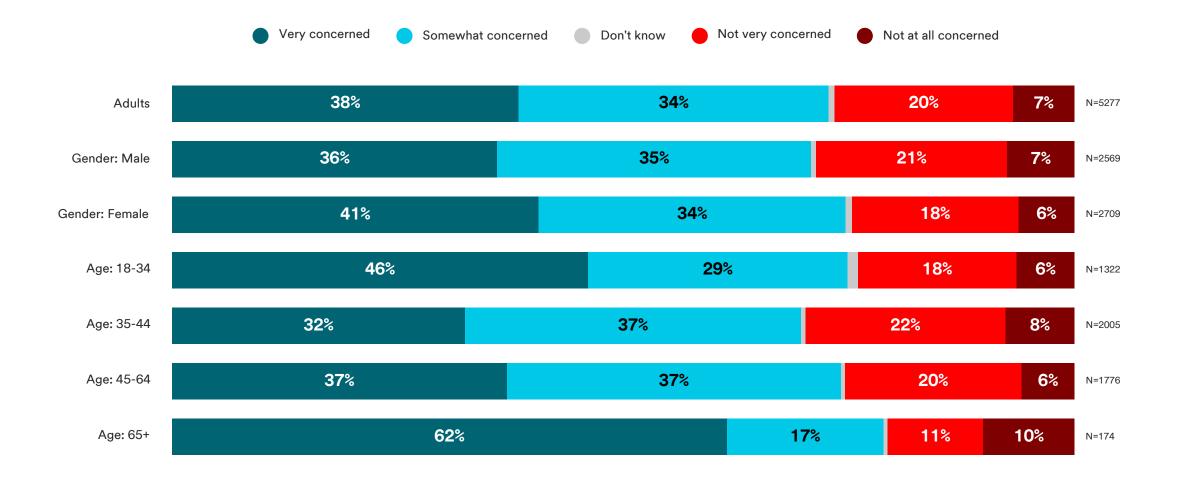

# How much does safety of transportation and roadway contribute to your feelings about your upcoming travel plans?