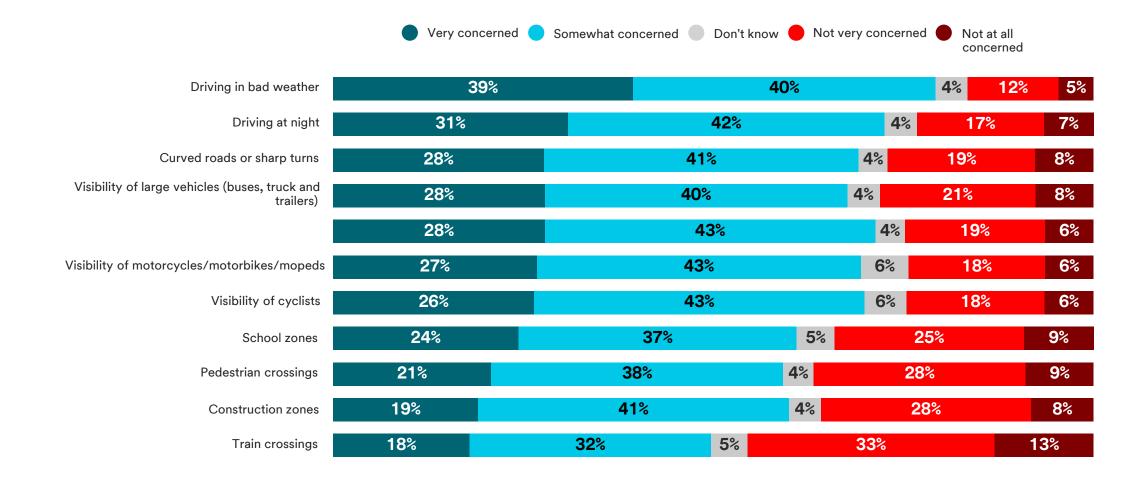

# Thinking specifically about visibility on roadways, how concerned are you, if at all, about the following?