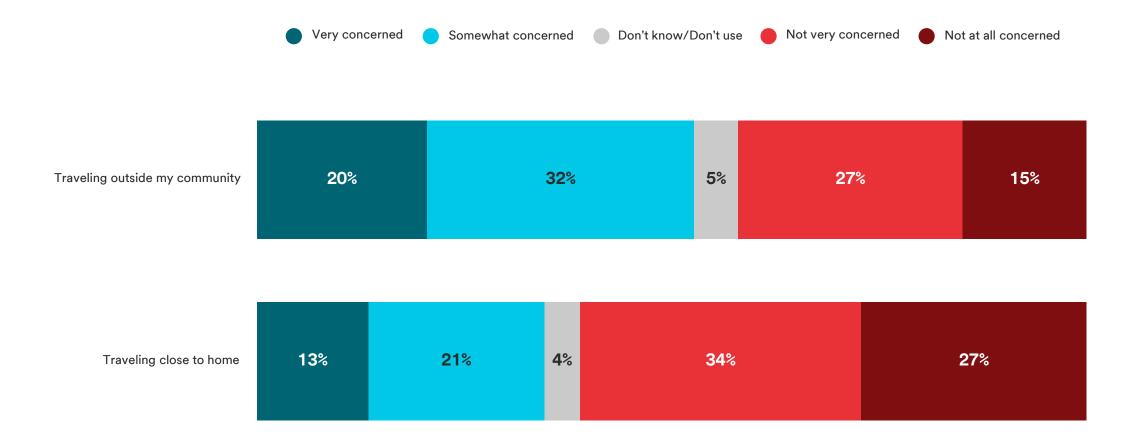

# How concerned are you, if at all, about transportation and roadway safety in the following transportation scenarios?

Generally, are you more concerned about transportation and roadway safety when traveling close to home or on a trip outside your community?

# How concerned are you, if at all, about transportation and roadway safety in the following transportation scenarios?