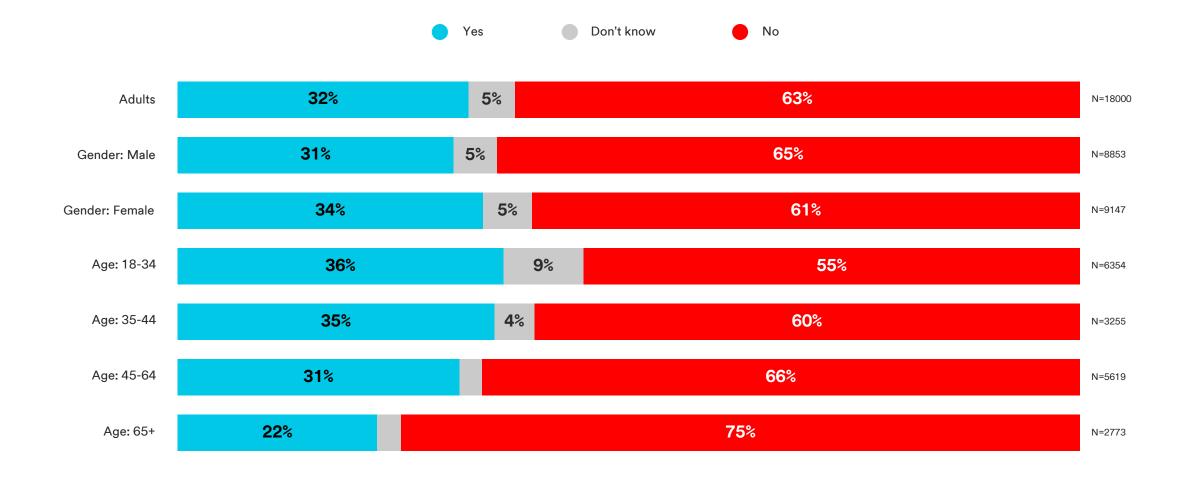

## Do you believe transportation access is an issue in your community?

# Do you believe transportation access is an issue in your community?