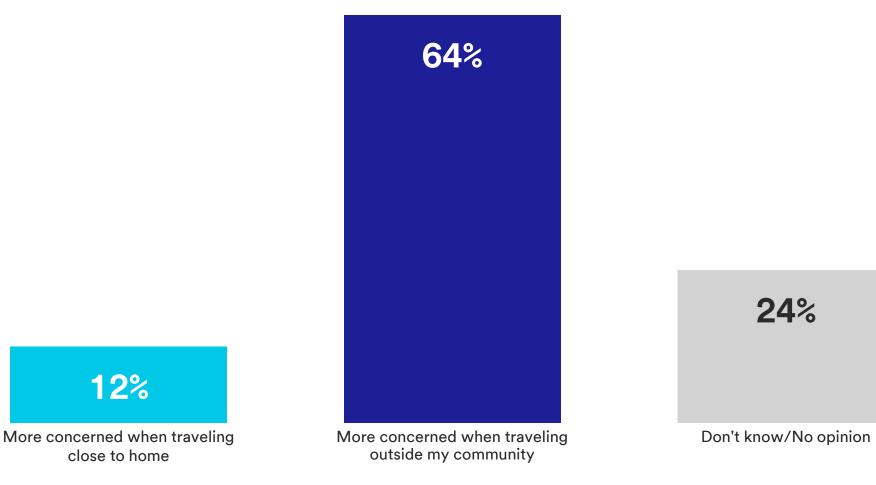

# How concerned are you, if at all, about transportation and roadway safety in the following transportation scenarios?

Generally, are you more concerned about transportation and roadway safety when traveling close to home or on a trip outside your community?

#### Generally, are you more concerned about transportation and roadway safety when traveling close to home or on a trip outside your community?