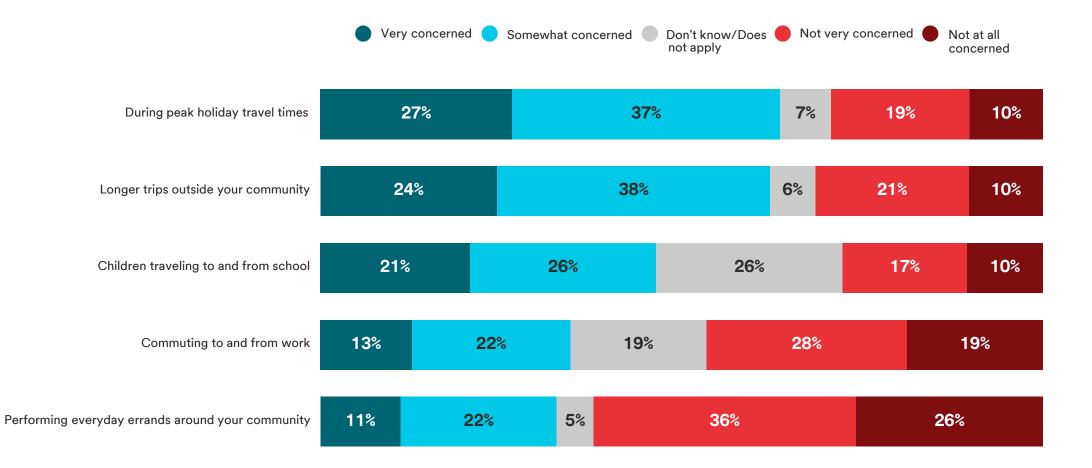

# How concerned are you, if at all, about transportation and roadway safety in the following transportation scenarios?