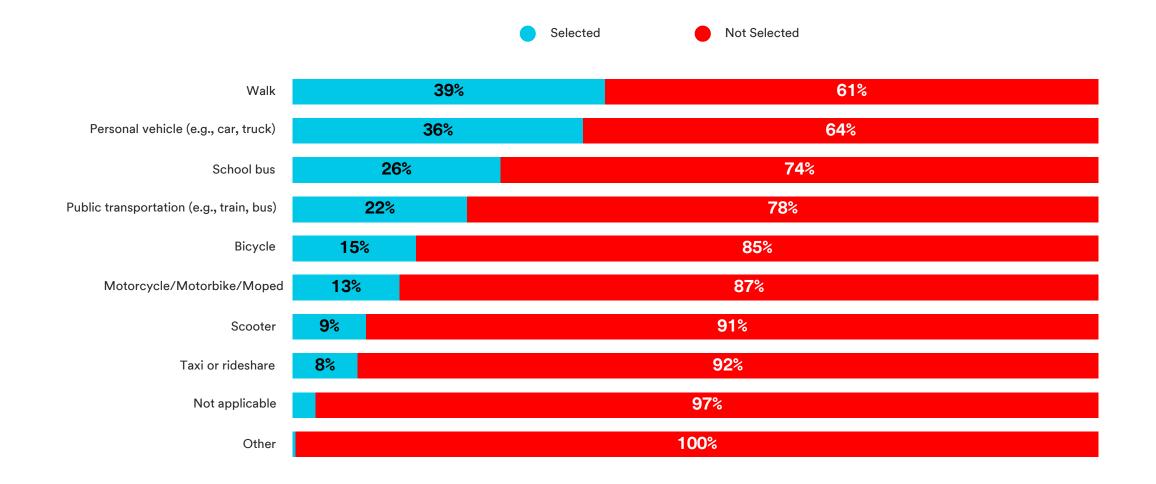

|                      | 85%          |   |  |
| Construction zones                                       | 11%                 |                      | 89%          |   |  |
| Train crossings                                          | 8%                  | <mark>8% 92</mark> % |              |   |  |
| None of the above                                        | <mark>4%</mark> 96% |                      |              |   |  |
| Other                                                    | 100%                |                      |              |   |  |



#### Thinking specifically about safety on public transportation, which of the following are you most concerned about? Please select up to 3.





# How do your children typically get to school? Please select all that apply.





# How concerned are you, if at all, about your children getting to and from school safely?





# How concerned are you, if at all, about your children getting to and from school safely?





## Do you believe transportation access is an issue in your community?





# Do you believe transportation access is an issue in your community?





# I have reliable and safe access to... Please select all that apply.





#### Do you agree or disagree with the following statements?





#### Do you agree or disagree with the following statements?





#### Do you think transportation during the pandemic has become more dangerous, less dangerous, or stayed about the same?





#### Do you think transportation during the pandemic has become more dangerous, less dangerous, or stayed about the sam