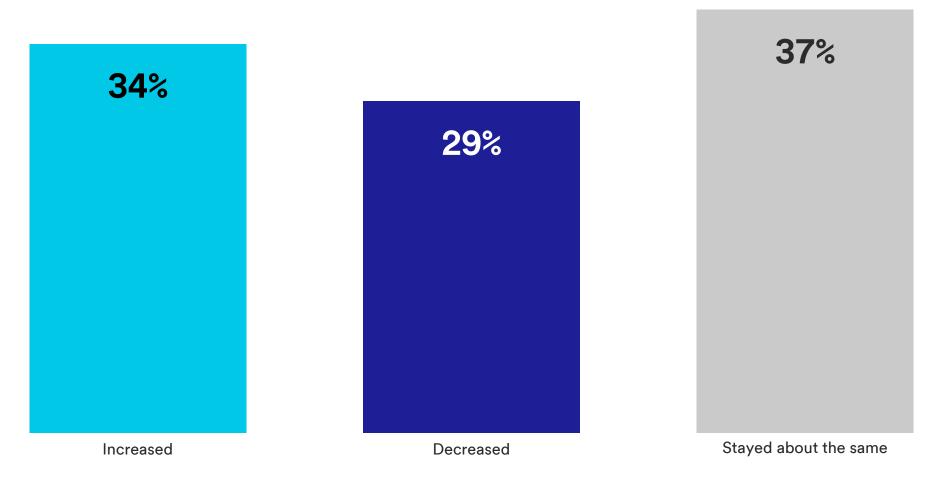

# Do you believe the rate of traffic fatalities [COUNTRY] increased, decreased, or stayed about the same in 2020 compared to 2019?