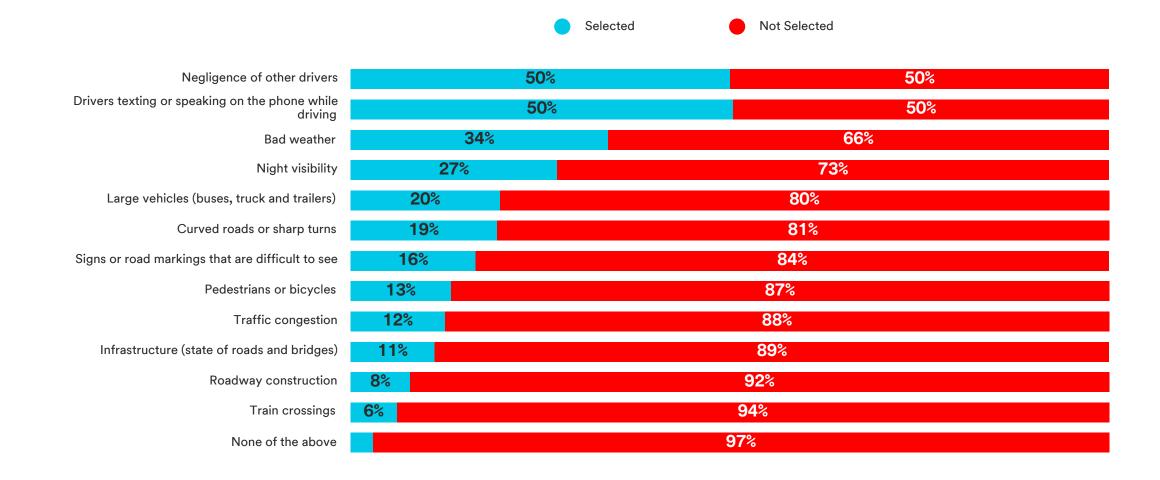

# Thinking about road safety, which of the following are you most concerned about? Please select up to 3.