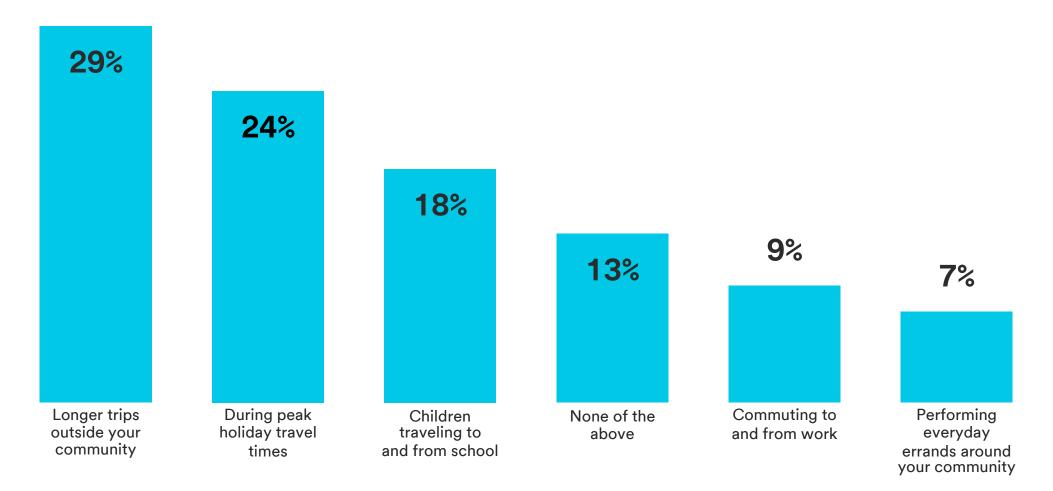

# Of the following, when are you most concerned about transportation and roadway safety?