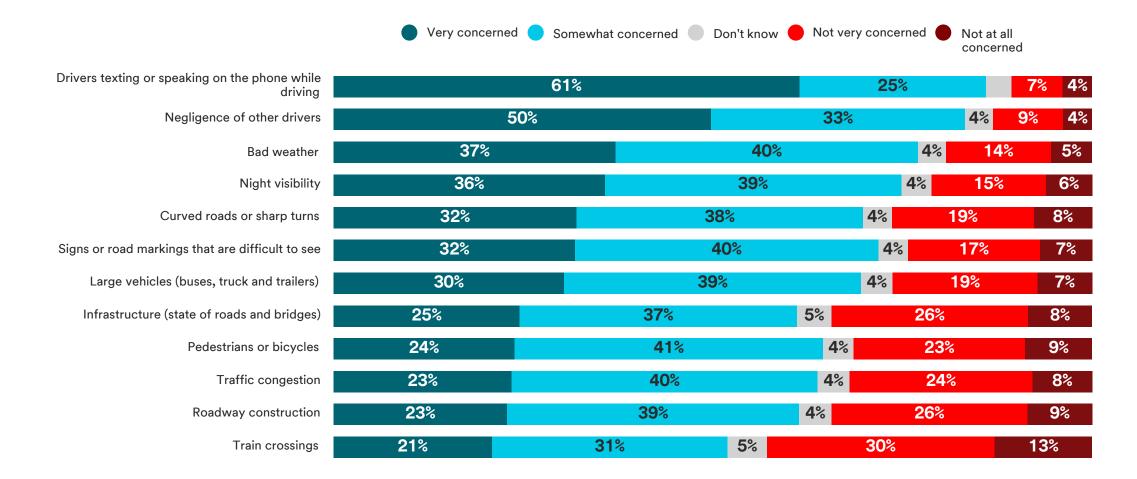

# Thinking about road safety, how concerned are you, if at all, about the following?