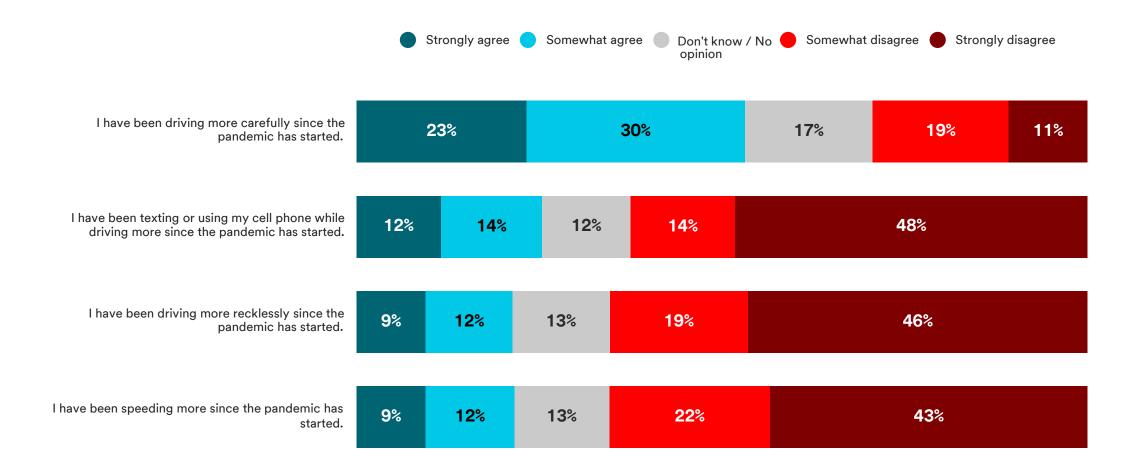

hat apply.





#### Do you agree or disagree with the following statements?





#### Do you agree or disagree with the following statements?





#### Do you think transportation during the pandemic has become more dangerous, less dangerous, or stayed about the same?





#### Do you think transportation during the pandemic has become more dangerous, less dangerous, or stayed about the same?





#### Do you agree or disagree with the following statements?





Do you believe the rate of traffic fatalities [COUNTRY] increased, decreased, or stayed about the same in 2020 compared to 2019?





# Do you believe the rate of traffic fatalities [COUNTRY] increased, decreased, or stayed about the same in 2020 compared to 2019?





#### Do you agree or disagree with the following statements?





#### Do you know anyone in your family or close circle of friends who has been seriously injured or died in a traffic accident?





#### Do you know anyone in your family or close circle of friends who has been seriously injured or died in a traffic accident?





#### Did this traffic accident occur in the past 18 months?





#### Did this traffic accident occur in the past 18 months?