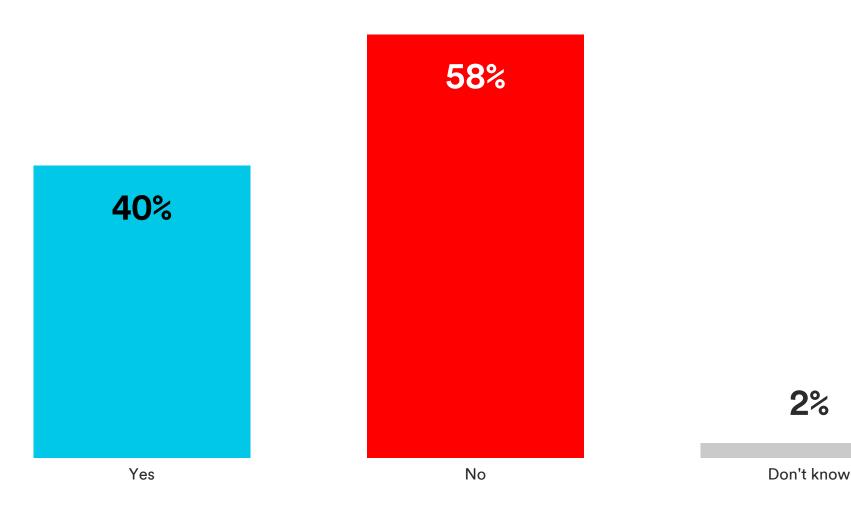

become more dangerous, less dangerous, or stayed about the same?





#### Do you agree or disagree with the following statements?





Do you believe the rate of traffic fatalities [COUNTRY] increased, decreased, or stayed about the same in 2020 compared to 2019?





# Do you believe the rate of traffic fatalities [COUNTRY] increased, decreased, or stayed about the same in 2020 compared to 2019?





#### Do you agree or disagree with the following statements?





#### Do you know anyone in your family or close circle of friends who has been seriously injured or died in a traffic accident?





#### Do you know anyone in your family or close circle of friends who has been seriously injured or died in a traffic accident?





#### Did this traffic accident occur in the past 18 months?





#### Did this traffic accident occur in the past 18 months?