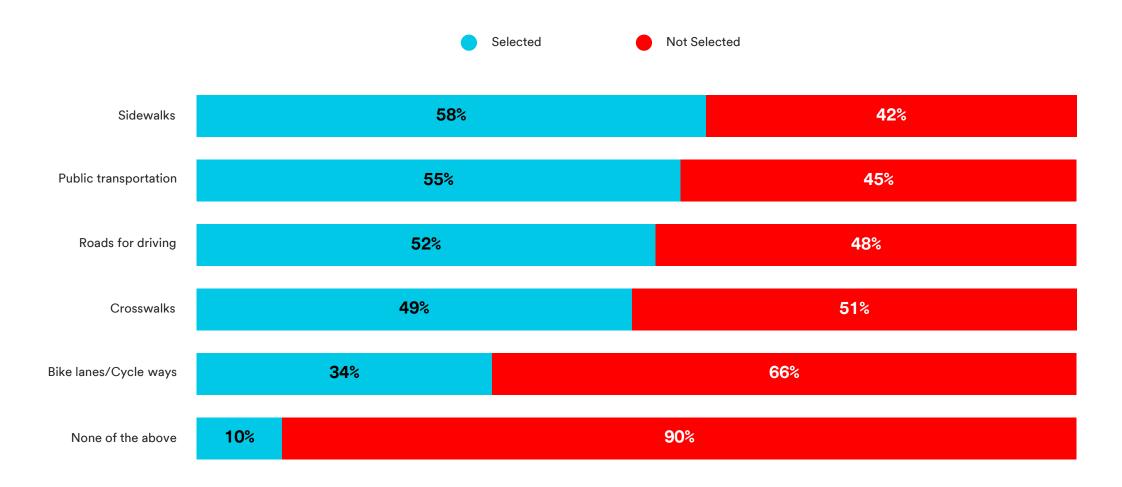

|              |   |  |
| Other                                                    | 100%                |                      |              |   |  |



#### Thinking specifically about safety on public transportation, which of the following are you most concerned about? Please select up to 3.





# How do your children typically get to school? Please select all that apply.





# How concerned are you, if at all, about your children getting to and from school safely?





# How concerned are you, if at all, about your children getting to and from school safely?





## Do you believe transportation access is an issue in your community?





# Do you believe transportation access is an issue in your community?





# I have reliable and safe access to... Please select all that apply.





#### Do you agree or disagree with the following statements?





#### Do you agree or disagree with the following statements?





#### Do you think transportation during the pandemic has become more dangerous, less dangerous, or stayed about the same?





#### Do you think transportation during the pandemic has become more dangerous, less dangerous, or stayed about the same?





#### Do you agree or disagree with the following statements?





Do you believe the rate of traffic fatalities [COUNTRY] increased, decreased, or stayed about the same in 2020 compared to 2019?





# Do you believe the rate of traffic fatalities [COUNTRY] increased, decreased, or stayed about the same in 2020 compared to 2019?





#### Do you agree or disagree with the following statements?





#### Do