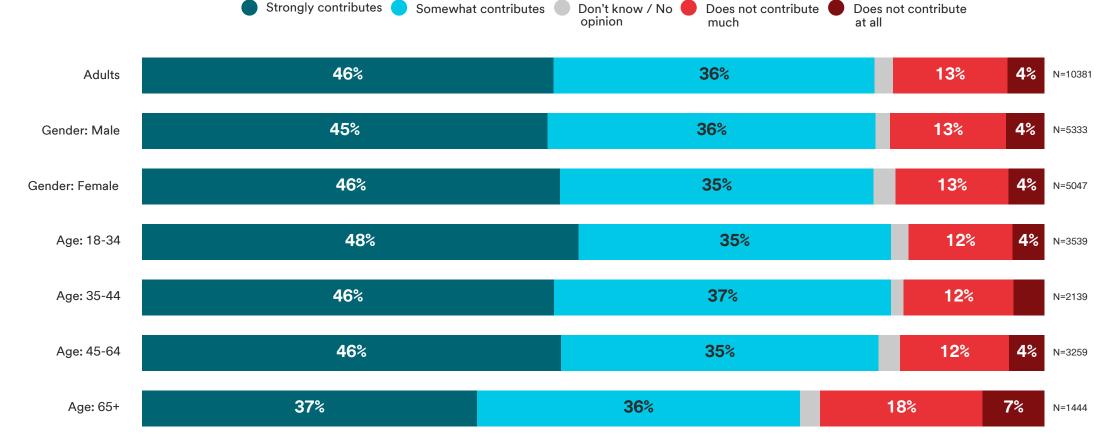

# How much does safety of transportation and roadway contribute to your feelings about your upcoming travel plans?