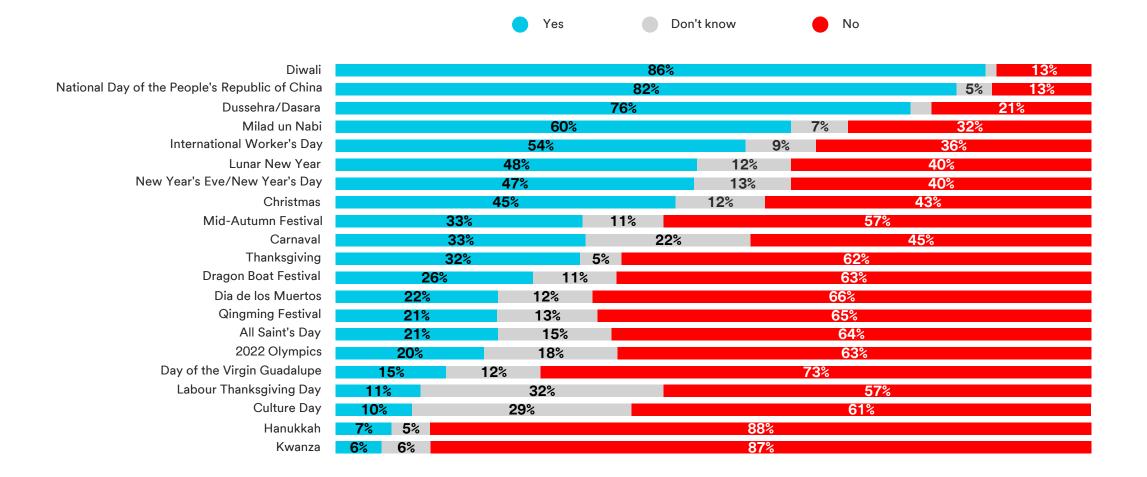

# **3M Road Safety**

**Global Summary** 

#### Do you currently own or lease any of the following?





# In a typical week, which of the following forms of transportation do you use?





### For business or leisure, are you planning to take a vacation or trip in the next 6 months?





# For business or leisure, are you planning to take a vacation or trip in the next 6 months?





#### Do you plan to travel for...?





# What method(s) of transportation are you planning to use for your upcoming vacation or trip?





#### How are you feeling about your upcoming travel plans?





# How much does safety of transportation and roadway contribute to your feelings about your upcoming travel plans?





# How much does safety of transportation and roadway contribute to your feelings about your upcoming travel plans?





# How concerned are you, if at all, about transportation and roadway safety in the following transportation scenarios?





Generally, are you more concerned about transportation and roadway safety when traveling close to home or on a trip outside your community?





12

#### Generally, are you more concerned about transportation and roadway safety when traveling close to home or on a tri