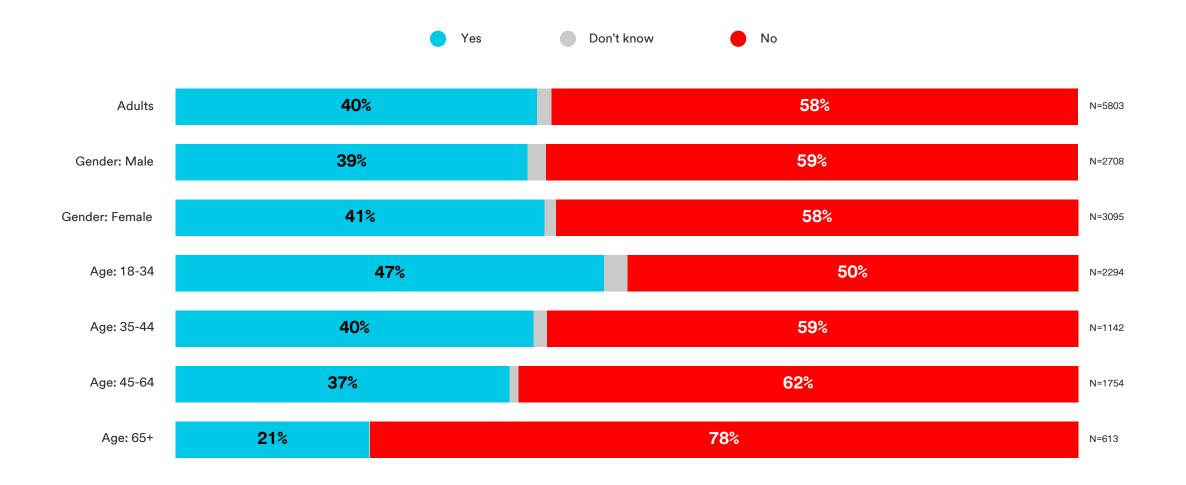

#### Do you agree or disagree with the following statements?





Do you believe the rate of traffic fatalities [COUNTRY] increased, decreased, or stayed about the same in 2020 compared to 2019?





# Do you believe the rate of traffic fatalities [COUNTRY] increased, decreased, or stayed about the same in 2020 compared to 2019?





#### Do you agree or disagree with the following statements?





#### Do you know anyone in your family or close circle of friends who has been seriously injured or died in a traffic accident?





#### Do you know anyone in your family or close circle of friends who has been seriously injured or died in a traffic accident?





#### Did this traffic accident occur in the past 18 months?





#### Did this traffic accident occur in the past 18 months?