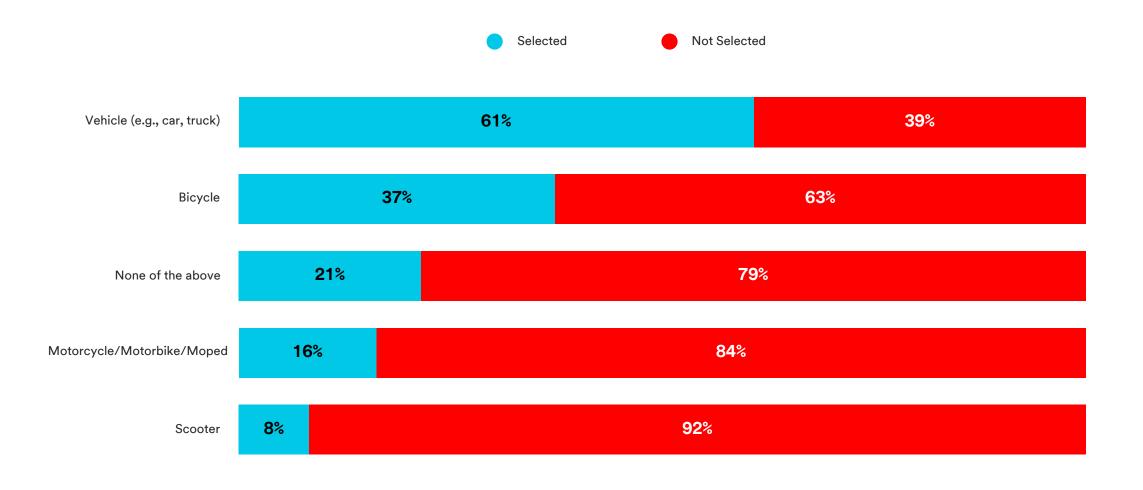

# **3M Road Safety**

**Global Summary** 

#### Do you currently own or lease any of the following?





# In a typical week, which of the following forms of transportation do you use?





### For business or leisure, are you planning to take a vacation or trip in the next 6 months?





# For business or leisure, are you planning to take a vacation or trip in the next 6 months?





#### Do you plan to travel for...?





# What method(s) of transportation are you planning to use for your upcoming vacation or trip?





#### How are you feeling about your upcoming travel plans?





# How much does safety of transportation and roadway contribute to your feelings about your upcoming travel plans?





# How much does safety of transportation and roadway contribute to your feelings about your upcoming travel plans?





# How concerned are you, if at all, about transportation and roadway