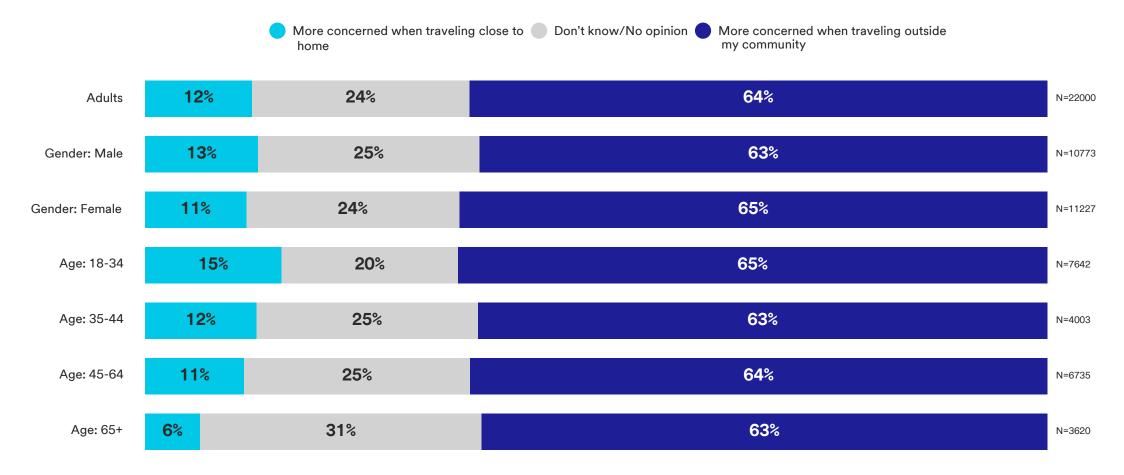

# How concerned are you, if at all, about transportation and roadway safety in the following transportation scenarios?

Generally, are you more concerned about transportation and roadway safety when traveling close to home or on a trip outside your community?

#### Generally, are you more concerned about transportation and roadway safety when traveling close to home or on a trip outside your community?