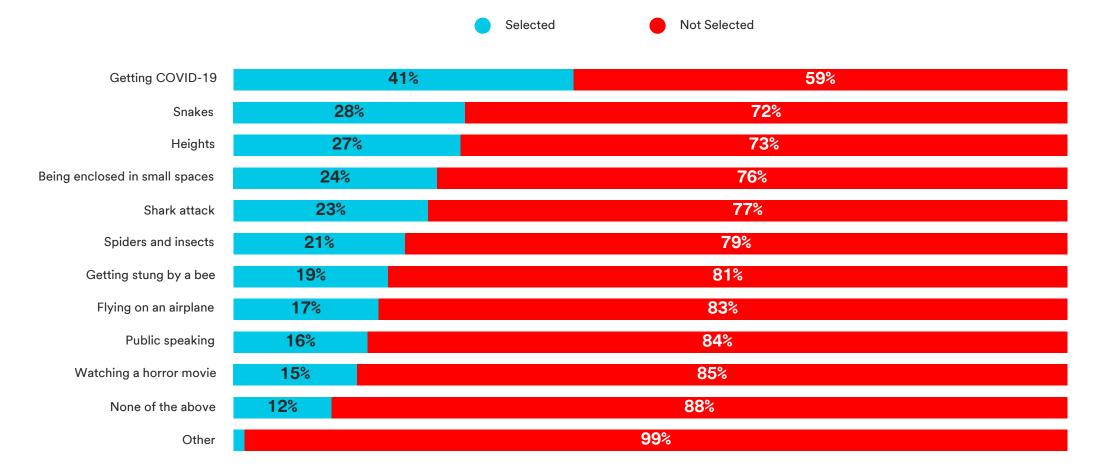

#### You mentioned that [safety concern] is a concern for you. Which of the following, if any, give you a similar level of concern or fear? Please select all that apply.