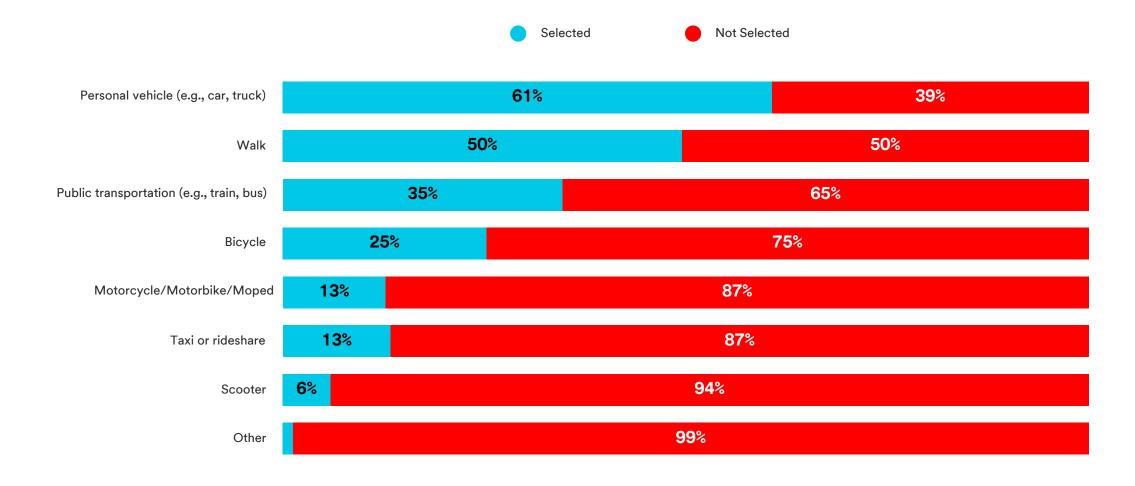

# **3M Road Safety**

**Global Summary** 

#### Do you currently own or lease any of the following?





# In a typical week, which of the following forms of transportation do you use?





### For business or leisure, are you planning to take a vacation or trip in the next 6 months?





# For business or leisure, are you planning to take a vacation or trip in the next 6 months?





#### Do you plan to travel for...?





# What method(s) of transportation are you planning to use for your upcoming vacation or trip?





#### How are you feeling about your upcoming travel plans?





# How much does safety of transportation and roadway contribute to your feelings about your upcoming travel plans?





# How much does safety of transportation and roadway contribute to your feelings about your upcoming travel plans?





# How concerned are you, if at all, about transportation and roadway safety in the following transportation scenarios?





Generally, are you more concer