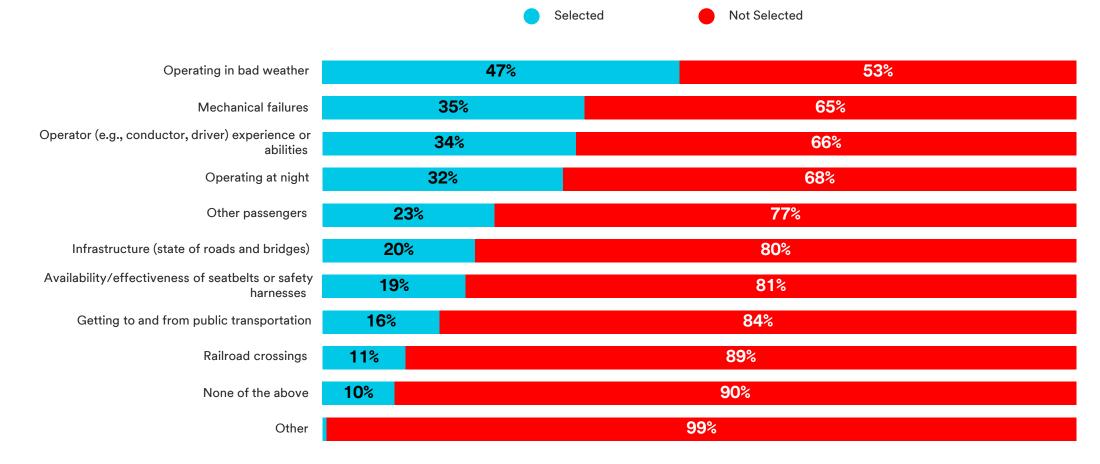

# Of the following, when are you most concerned about transportation and roadway safety?