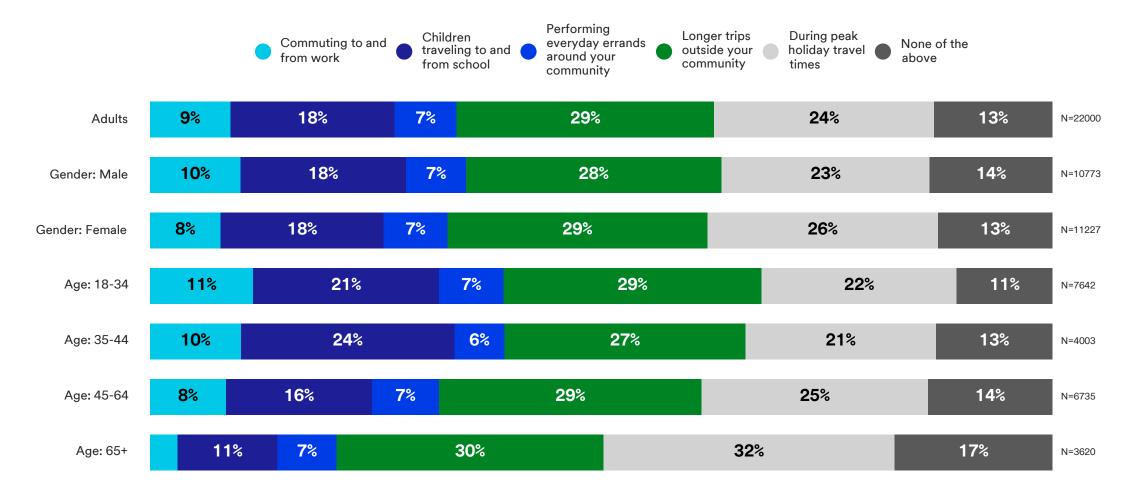

# Of the following, when are you most concerned about transportation and roadway safety?