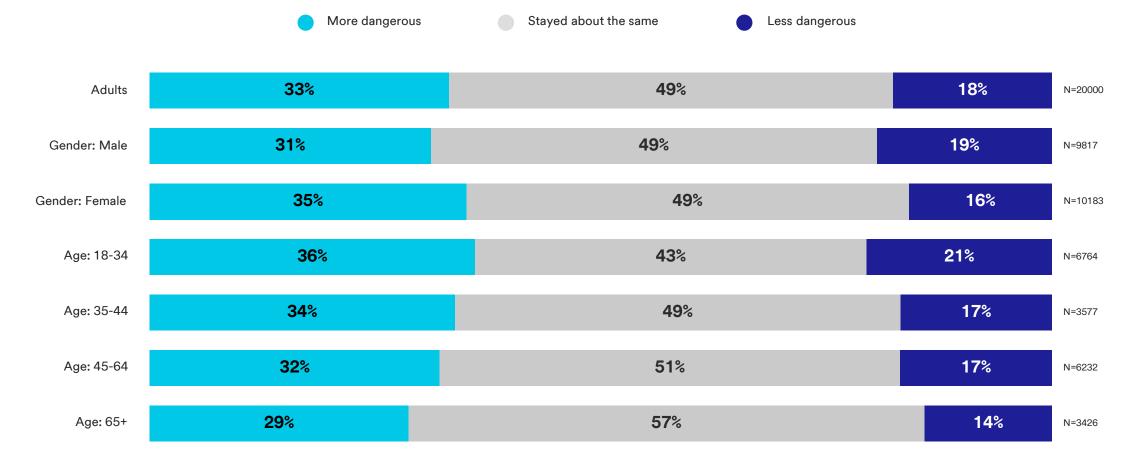

#### Do you think transportation during the pandemic has become more dangerous, less dangerous, or stayed about the same?