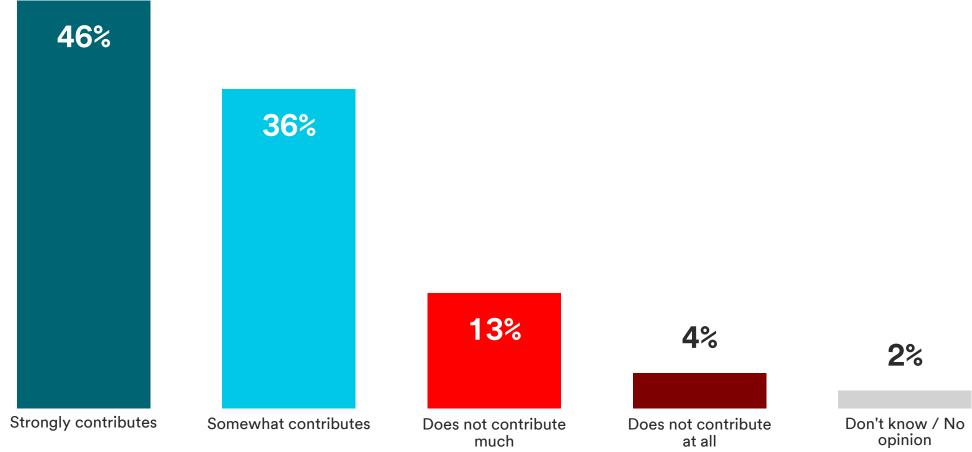

# How much does safety of transportation and roadway contribute to your feelings about your upcoming travel plans?