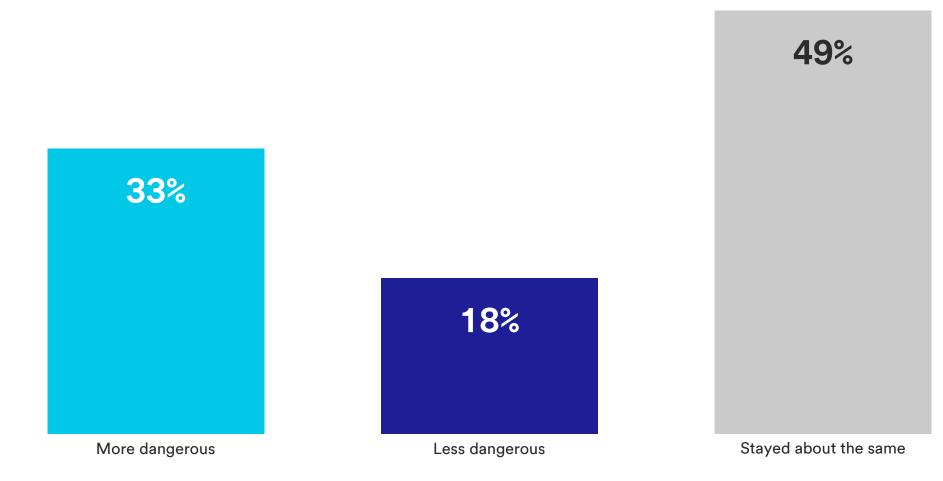

#### Do you think transportation during the pandemic has become more dangerous, less dangerous, or stayed about the same?