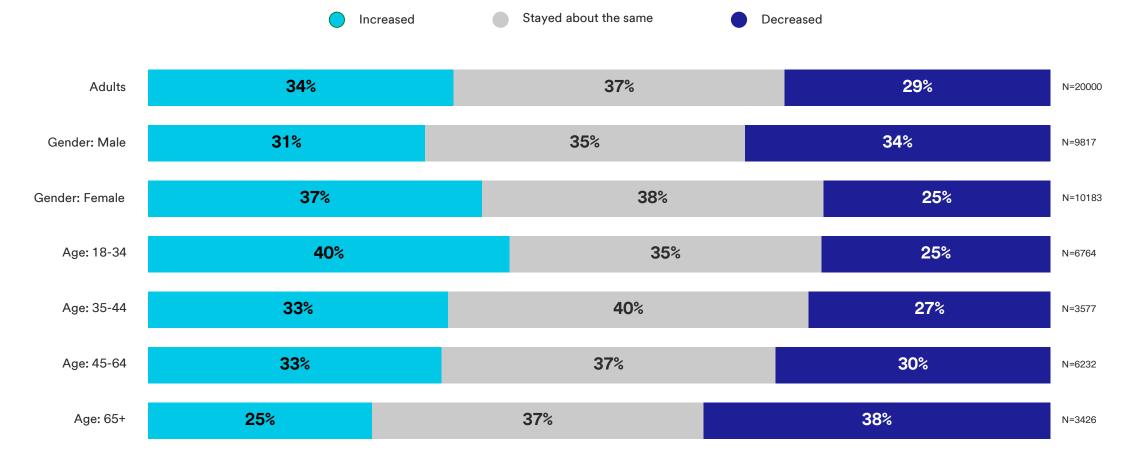

# Do you believe the rate of traffic fatalities [COUNTRY] increased, decreased, or stayed about the same in 2020 compared to 2019?