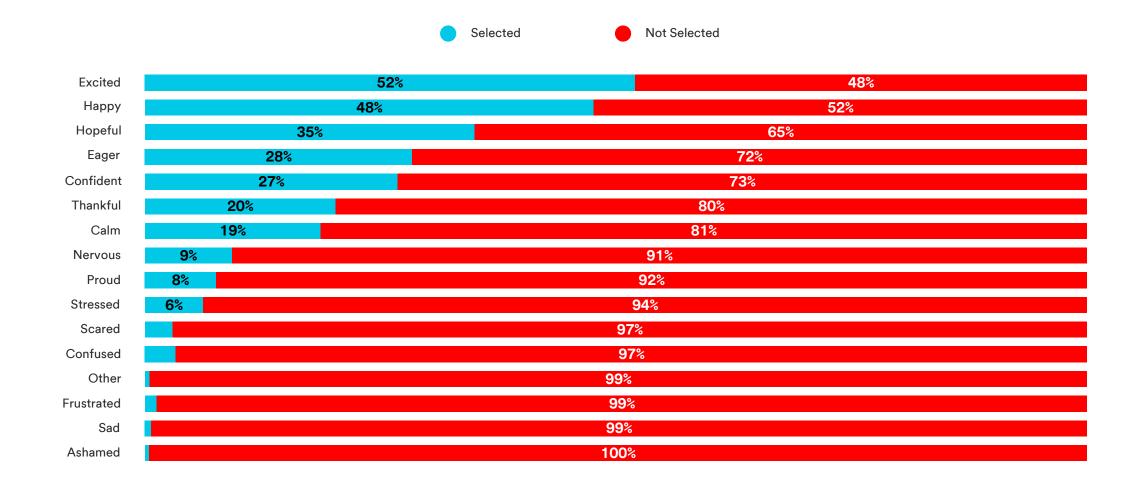

# **3M Road Safety**

**Global Summary** 

#### Do you currently own or lease any of the following?





# In a typical week, which of the following forms of transportation do you use?





### For business or leisure, are you planning to take a vacation or trip in the next 6 months?





# For business or leisure, are you planning to take a vacation or trip in the next 6 months?





#### Do you plan to travel for...?





# What method(s) of transportation are you planning to use for your upcoming vacation or trip?





#### How are you feeling about your upcoming travel plans?





# How much does safety of transportation and roadway contribute to your feelings about your upcoming travel plans?





# How much does safety of transportation and roadway contribute to your feelings about your upcoming travel plans?





# How concerned are you, if at all, about transportation and roadway safety in the following transportation scenarios?





Generally, are you more concerned about transportation and roadway safety when traveling close to home or on a trip outside your community?





12

#### Generally, are you more concerned about transportation and roadway safety when traveling close to home or on a trip outside your community?





# How concerned are you, if at all, about transportation and roadway safety in the following transportation scenarios?





# Of the