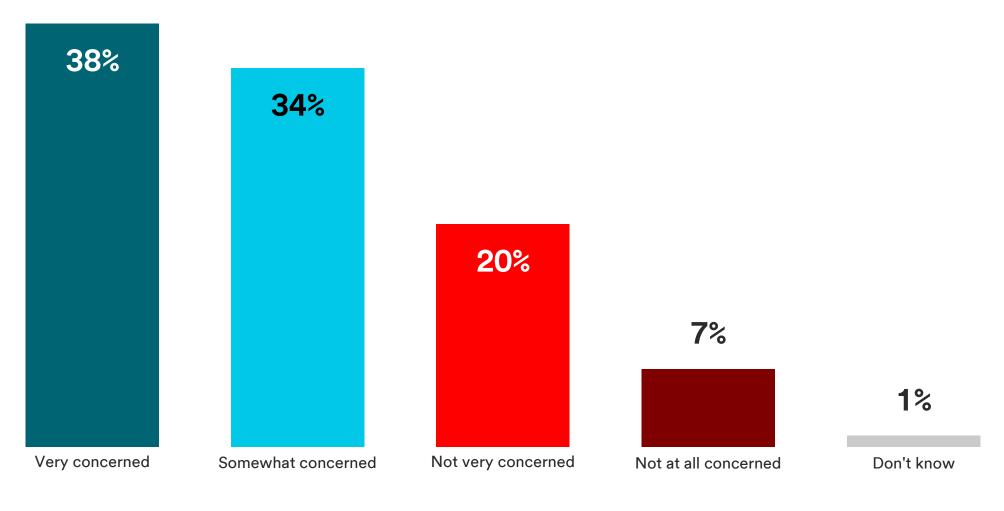

# How much does safety of transportation and roadway contribute to your feelings about your upcoming travel plans?