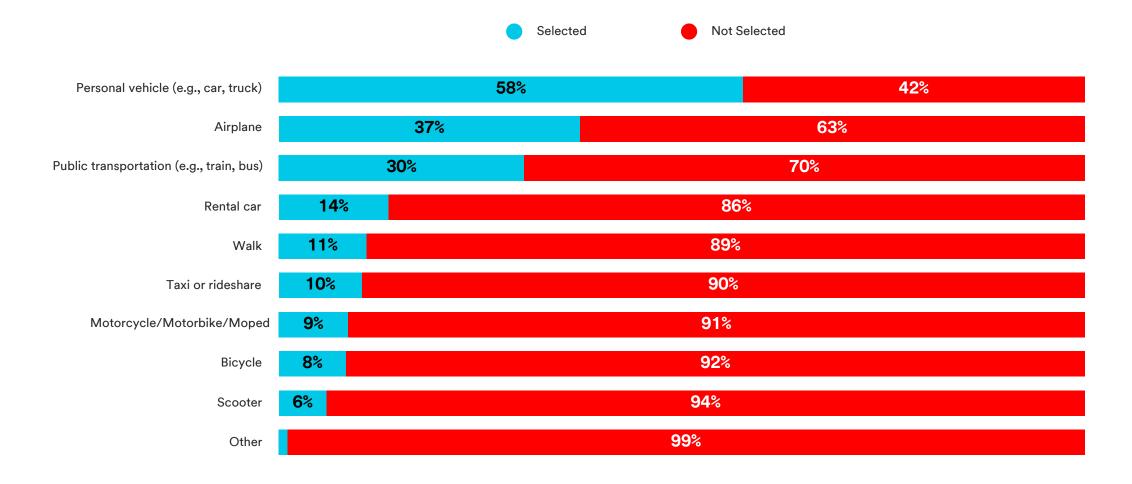

# **3M Road Safety**

**Global Summary** 

#### Do you currently own or lease any of the following?





# In a typical week, which of the following forms of transportation do you use?





### For business or leisure, are you planning to take a vacation or trip in the next 6 months?





# For business or leisure, are you planning to take a vacation or trip in the next 6 months?





#### Do you plan to travel for...?





# What method(s) of transportation are you planning to use for your upcoming vacation or trip?





#### How are you feeling about your upcoming travel plans?





# How much does safety of transportation and roadway contribute to your feelings about your upcoming travel plans?





# How much does safety of transportation and roadway contribute to your feelings about your upcoming travel plans?





# How concerned are you, if at all, about transportation and roadway safety in the following transportation scenarios?





Generally, are you more concerned about transportation and roadway safety when traveling close to home or on a trip outside your community?





12

#### Generally, are you more concerned about transportation and roadway safety when traveling close to home or on a trip outside your community?





# How concerned are you, if at all, about transportation and roadway