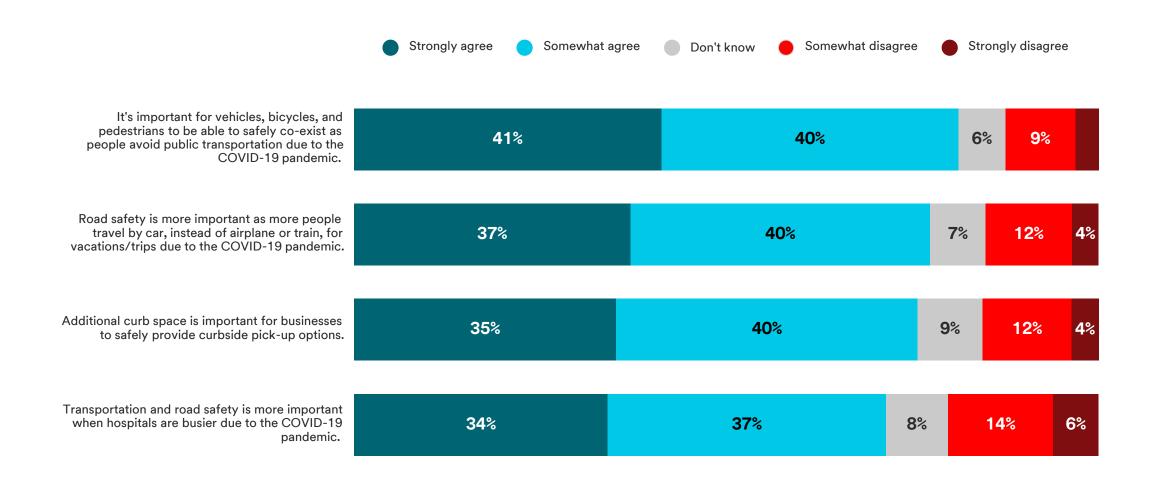

#### Do you agree or disagree with the following statements?

Do you believe the rate of traffic fatalities [COUNTRY] increased, decreased, or stayed about the same in 2020 compared to 2019?