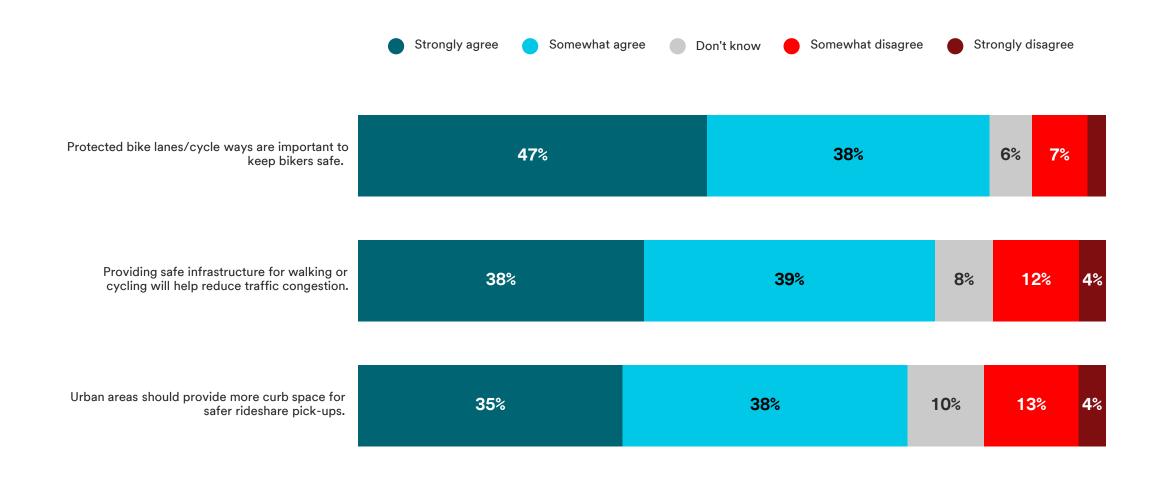

and from school safely?





# How concerned are you, if at all, about your children getting to and from school safely?





## Do you believe transportation access is an issue in your community?





# Do you believe transportation access is an issue in your community?





# I have reliable and safe access to... Please select all that apply.





#### Do you agree or disagree with the following statements?





#### Do you agree or disagree with the following statements?





#### Do you think transportation during the pandemic has become more dangerous, less dangerous, or stayed about the same?





#### Do you think transportation during the pandemic has become more dangerous, less dangerous, or stayed about the same?





#### Do you agree or disagree with the following statements?





Do you believe the rate of traffic fatalities [COUNTRY] increased, decreased, or stayed about the same in 2020 compared to 2019?





# Do you believe the rate of traffic fatalities [COUNTRY] increased, decreased, or stayed about the same in 2020 compared to 2019?





#### Do you agree or disagree with the following statements?





#### Do you know anyone in your family or close circle of friends who has been seriously injured or died in a traffic accident?





#### Do you know anyone in your family or close circle of friends who has been seriously injured or died in a traffic accident?





#### Did this traffic accident occur in the past 18 months?





#### Did this traffic accident occur in the past 18 months?