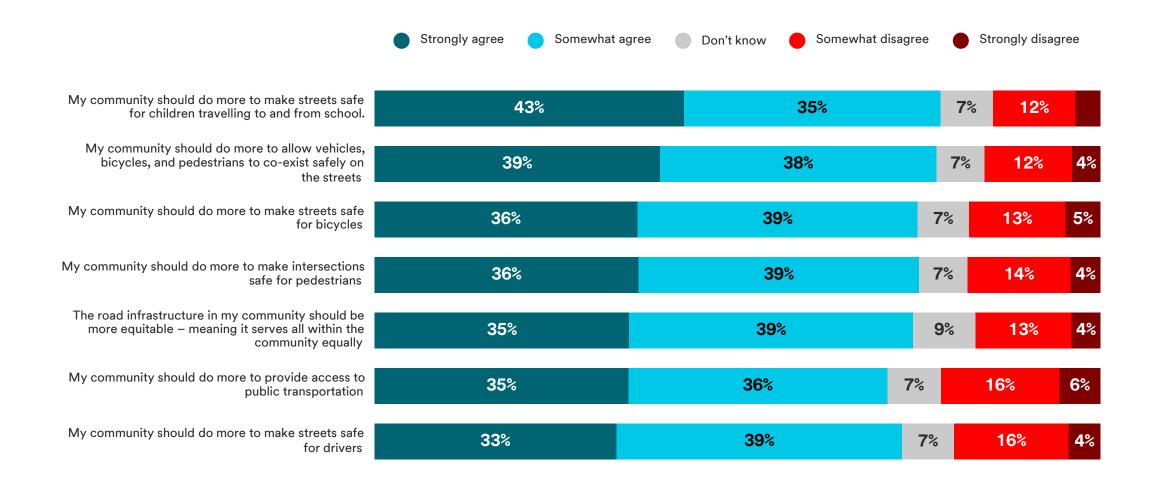

| 100%                |                      |              |   |  |



#### Thinking specifically about safety on public transportation, which of the following are you most concerned about? Please select up to 3.





# How do your children typically get to school? Please select all that apply.





# How concerned are you, if at all, about your children getting to and from school safely?





# How concerned are you, if at all, about your children getting to and from school safely?





## Do you believe transportation access is an issue in your community?





# Do you believe transportation access is an issue in your community?





# I have reliable and safe access to... Please select all that apply.





#### Do you agree or disagree with the following statements?





#### Do you agree or disagree with the following statements?





#### Do you think transportation during the pandemic has become more dangerous, less dangerous, or stayed about the same?





#### Do you think transportation during the pandemic has become more dangerous, less dangerous, or stayed about the same?





#### Do you agree or disagree with the following statements?





Do you believe the rate of traffic fatalities [COUNTRY] increased, decreased, or stayed about the same in 2020 compared to 2019?





# Do you believe the rate of traffic fatalities [COUNTRY] increased, decreased, or stayed about the same in 2020 compared to 2019?





#### Do you agree or disagree with the following statements?





#### Do you know anyone in your family or close circle of friends who has