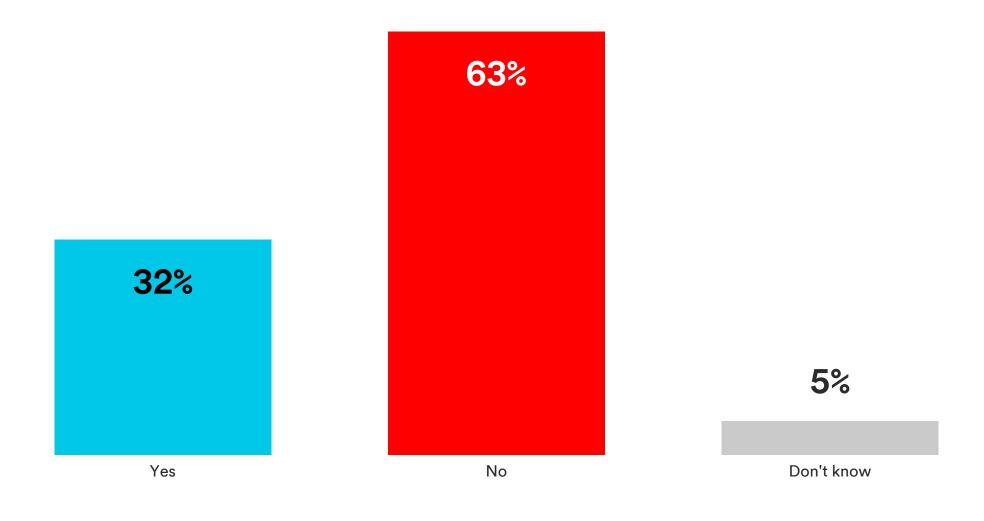

#### Do you know anyone in your family or close circle of friends who has been seriously injured or died in a traffic accident?