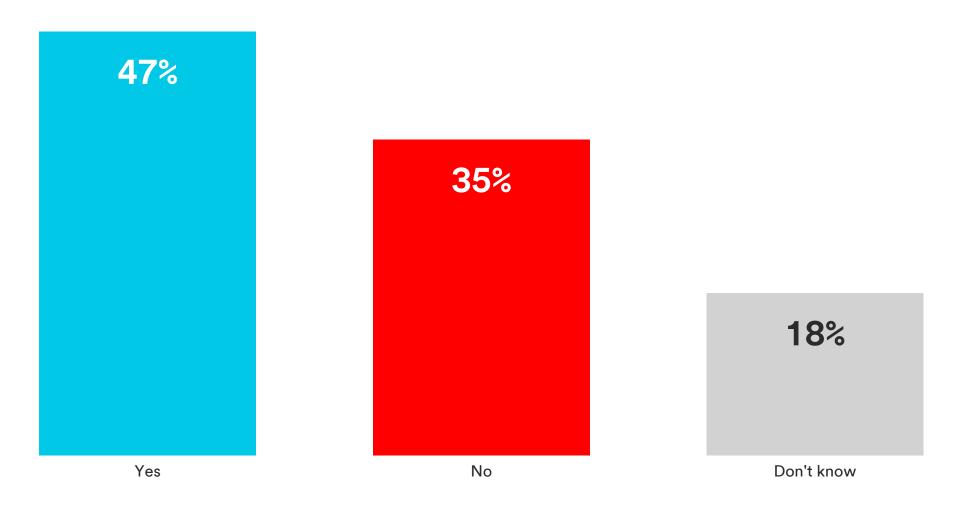

## Do you believe transportation access is an issue in your community?

# Do you believe transportation access is an issue in your community?