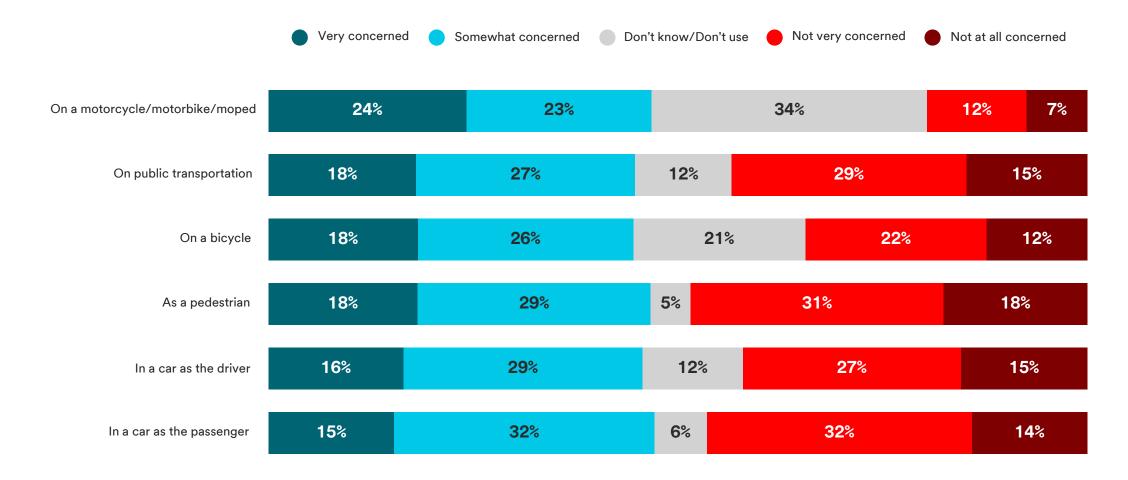

# How concerned are you, if at all, about safety in the following transportation scenarios?